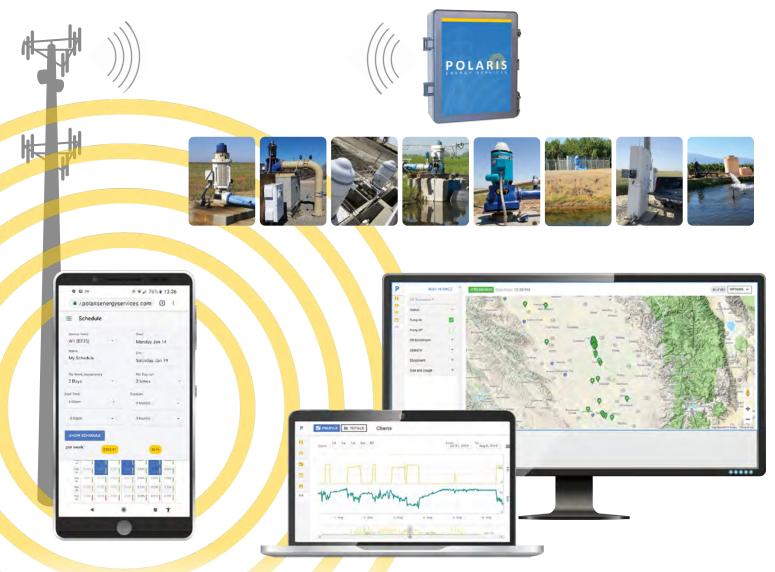

The intuitive *myPOLARIS* mobile and web app simplify pump automation and irrigation control. They make it easy to manage pumps applying the right amount of water at the right time while minimizing energy costs. The result? Energy savings, superior irrigation uniformity, and greatly reduced labor costs.

## **Easily automate, customize and control pump operation.** Flexible, end-to-end system for lowest cost of operations.

The POLARIS Pump Automation System gives you control and visibility to easily deliver the right amount of water at the right time for the lowest cost of operations...from one to hundreds of pumps. Use the *myPOLARIS* app on any smartphone, tablet or computer for wireless 2-way communications with remote pump controllers and field sensors.

- Remote control and scheduled pump operations with energy cost optimization
- Flow, well, canal and reservoir monitoring for operations management, pump health and efficiency analysis and SGMA reporting compliance
- Proactive monitoring by the Polaris Network Operations Center to support your team in identifying and fixing problems quickly
- Optional AutoDR and Demand Response built in to offset system costs and provide ongoing revenue streams